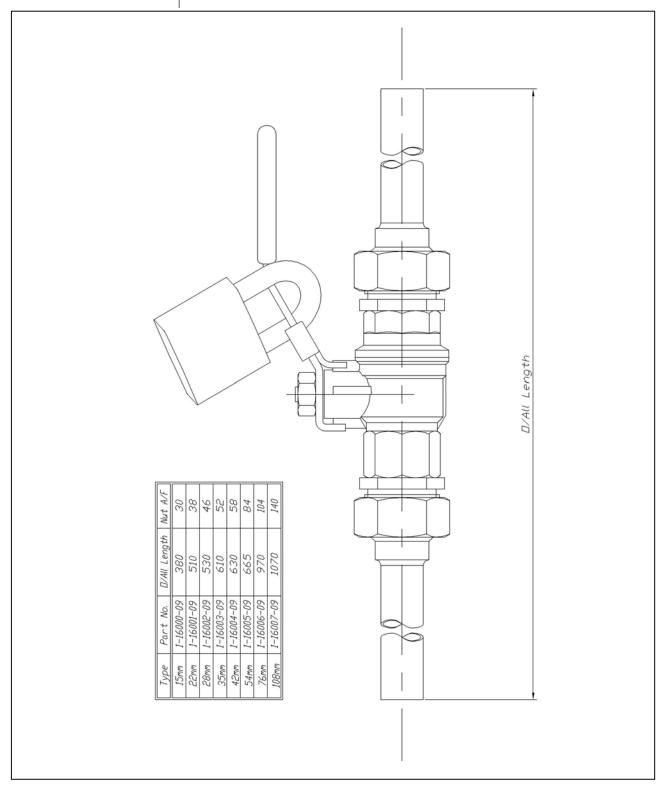

#### Description

Lockable Line Valves consist of a brass ball valve fitted with flat face unions and copper pipe stubs. The copper pipe stubs enable installation utilising fluxless brazing to WKO(82)1. The unions incorporate o-ring seals ensuring gas tight connections. The valve handle is lockable in the open or closed position to prevent unauthorised or inadvertent operation of the valve.

Lockable Line Valves are available for all standard pipework sizes from ø15mm to ø108mm. Other sizes are available on request. Non-lockable versions are also available.

### **Ordering Information**

| Туре  | Part Number |
|-------|-------------|
| 15mm  | 1-16000-09  |
| 22mm  | 1-16001-09  |
| 28mm  | 1-16002-09  |
| 35mm  | 1-16003-09  |
| 42mm  | 1-16004-09  |
| 54mm  | 1-16005-09  |
| 76mm  | 1-16006-09  |
| 108mm | 1-16007-09  |