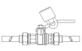

#### Description

Lockable Line Valves consist of a brass ball valve fitted with flat face unions and copper pipe stubs. The copper pipe stubs enable installation utilising fluxless brazing to WKO(82)1. The unions incorporate o-ring seals ensuring gas tight connections. The valve handle is lockable in the open or closed position to prevent unauthorised or inadvertent operation of the valve.