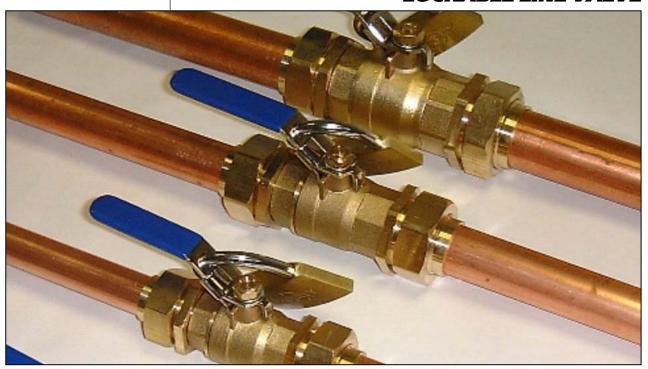

## **LOCKABLE LINE VALVE**

#### Description

Lockable Line Valves consist of a brass ball valve fitted with flat face unions and copper pipe stubs. The copper pipe stubs enable installation utilising fluxless brazing to WKO(82)1. The unions incorporate o-ring seals ensuring gas tight connections. The valve handle is lockable in the open or closed position to prevent unauthorised or inadvertent operation of the valve.

Lockable Line Valves are available for all standard pipework sizes from ø15mm to ø108mm. Other sizes are available on request. Non-lockable versions are also available.