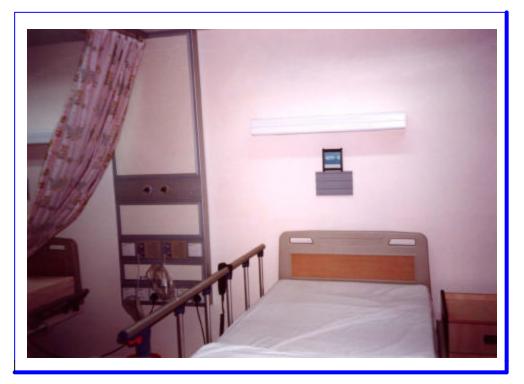

## **Description**

PTL's vertical wall panels are a wall mounted bed head units pleasantly designed for general patient wards, recovery, and other low level critical care applications. It offers the hospital planning staff opportunity to specify at time of order the type, quantity and placement of outlets to suit individual requirements.

The complete assembly is housed in a patented mounting system to minimize installation time and provides project cost savings.

All units contain integral, separate compartments for low voltage cabling, extra low voltage cabling and medical gas pipework.

Other ancillary equipment, such as monitor shelves, equipments rails, support arms, data sockets, nurse call systems, etc. can be incorporated as required.