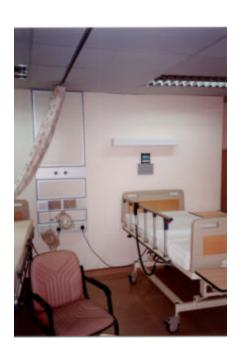

## **Description**

PTL's vertical wall panels are a wall mounted bed head units pleasantly designed for general patient wards, recovery, and other low level critical care applications. It offers the hospital planning staff opportunity to specify at time of order the type, quantity and placement of outlets to suit individual requirements.

The complete assembly is housed in a patented mounting system to minimize installation time and provides project cost savings.

All units contain integral, separate compartments for low voltage cabling, extra low voltage cabling and medical gas pipework.

Other ancillary equipment, such as monitor shelves, equipments rails, support arms, data sockets, nurse call systems, etc. can be incorporated as required.