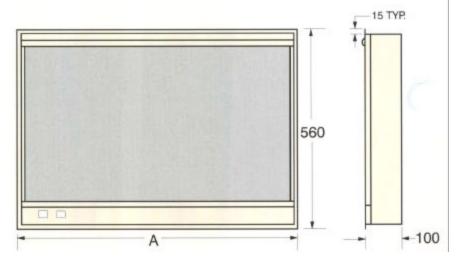

# Flush Mounted X-Ray Viewers

| Model  | Description | 'A'  |
|--------|-------------|------|
| XRV 1F | 1 BAY FLUSH | 405  |
| XRV 2F | 2 BAY FLUSH | 780  |
| XRV 3F | 3 BAY FLUSH | 1155 |
| XRV 4F | 4 BAY FLUSH | 1530 |