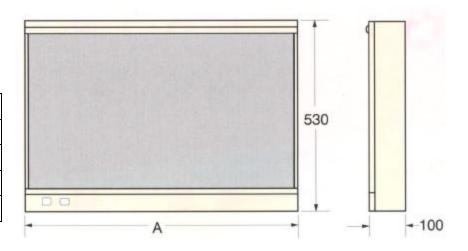

# **Surface Mounted X-Ray Viewers**

| Model | Description | 'A'  |
|-------|-------------|------|
| XRV 1 | 1 BAY       | 375  |
| XRV 2 | 2 BAY       | 750  |
| XRV 3 | 3 BAY       | 1125 |
| XRV 4 | 4 BAY       | 1500 |