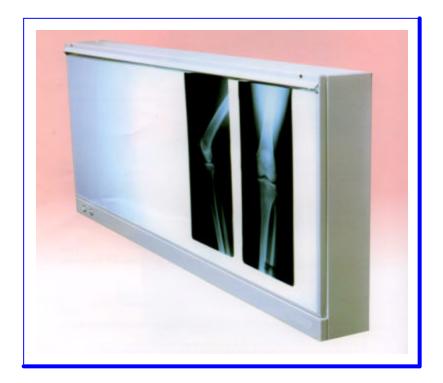

## X-Ray viewer

#### **Description**

These units are manufactures from zinc coated steel and finished externally as standard in white polyester powder coat. Each bay is provided with a modular lift-out light source consisting of a reflector plate,  $2 \times 15$  watt white fluorescent tubes and all necessary control equipment. Each bay is separately switched at the bottom fascia panel.

PTL produces an ex stock range of viewing screens from one to four bay wide, in both flush and surface mounted styles.